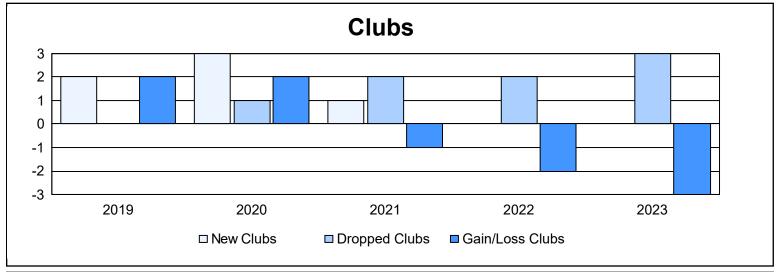

District 51 E As of June 2023 Cumulative

| Year      | New<br>Clubs | Dropped<br>Clubs | Gain/<br>Loss<br>Clubs | New<br>Members | Charter<br>Members | Reinstate<br>Members | Transfer<br>Members | Total<br>Member<br>Added | Total<br>Members<br>Dropped | Gain/<br>Loss<br>Members |
|-----------|--------------|------------------|------------------------|----------------|--------------------|----------------------|---------------------|--------------------------|-----------------------------|--------------------------|
| 2018-2019 | 2            | 0                | 2                      | 94             | 43                 | 21                   | 4                   | 162                      | 153                         | 9                        |
| 2019-2020 | 3            | 1                | 2                      | 76             | 35                 | 2                    | 3                   | 116                      | 168                         | -52                      |
| 2020-2021 | 1            | 2                | -1                     | 54             | 9                  | 4                    | 1                   | 68                       | 124                         | -56                      |
| 2021-2022 | 0            | 2                | -2                     | 112            | 3                  | 17                   | 1                   | 133                      | 137                         | -4                       |
| 2022-2023 | 0            | 3                | -3                     | 106            | 5                  | 47                   | 1                   | 159                      | 199                         | -40                      |
| Average   | 1            | 2                | 0                      | 88             | 19                 | 18                   | 2                   | 128                      | 156                         | -29                      |